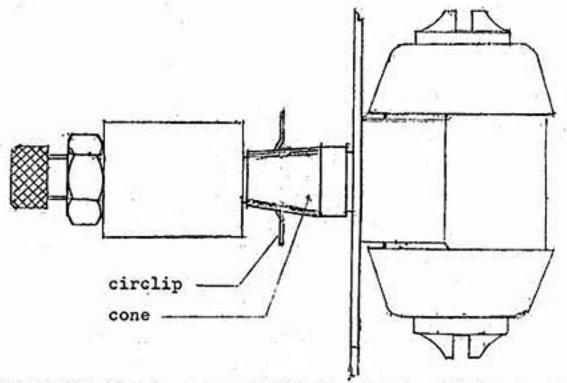

## INSTRUCTIONS - CIRCLIP FITTING TOOL.

- Remove the bleed screw and fit the wheel cylinder to the back plate. Replace the bleed screw.
- Smear the cone and circlip with grease. Fit the tool to the wheel cylinder as shown.
- 3. Place the circlip onto the cone with the locking tabs facing away from the back plate.
- 4. Tighten the nut until the circlip has locked into the groove.

  Remove the tool from the wheel cylinder.